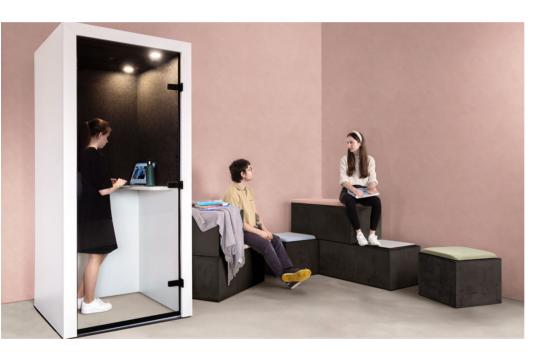

# Portico

Discover the seamless simplicity of Portico, providing all the essential features a user needs for focus, private working.

Spacestor.

## **Portico**

Discover the seamless simplicity of Portico, providing all the essential features a user needs for focus, private working.

## **Other Features**

- Internal wall panels made from recycled PET (from used plastic bottles)
- Pinnable internal wall panels
  Safety toughened acoustic glass door
  2x PIR activated LED lights

- Single power module included as standard
- Ventilation
- Level threshold
- Patented return airflow design Height-adjustable feet for leveling