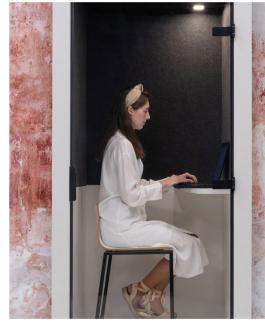

#### Sitting

 Depth: 40"
 Depth: 40"

 Height: 88"
 Height: 88"

 Width: 40"
 Width: 40"

 Desk Height: 29"
 Desk Height: 40"

Note: Overall height may increase up to  $3/8^{\prime\prime}$  due to adjustment feet

## **Other Features**

- Internal wall panels made from recycled PET (from used plastic bottles)
- Pinnable internal wall panels
  Safety toughened acoustic glass door
  2x PIR activated LED lights

- Single power module included as standard
- Ventilation
- Level threshold
- Patented return airflow design Height-adjustable feet for leveling