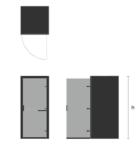

## **Variations**

Sitting **PTL-SIT** 

Standing **PTL-STD** 

## **Dimensions**

Standing

#### Sitting

 Depth: 40"
 Depth: 40"

 Height: 88"
 Height: 88"

 Width: 40"
 Width: 40"

 Desk Height: 29"
 Desk Height: 40"

Note: Overall height may increase up to  $3/8^{\prime\prime}$  due to adjustment feet